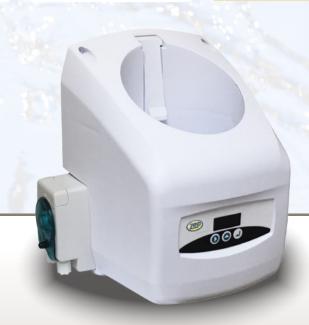

#### ■ SDW Top Dosing System

Full dosage system for solid detergent and rinse aid.

- ✓ Full and compact dosage system.
- Time controlled or conductivity dosage according to specific requirements.
- Developed in a specific way to optimise the performance and results of the SDW solid range.